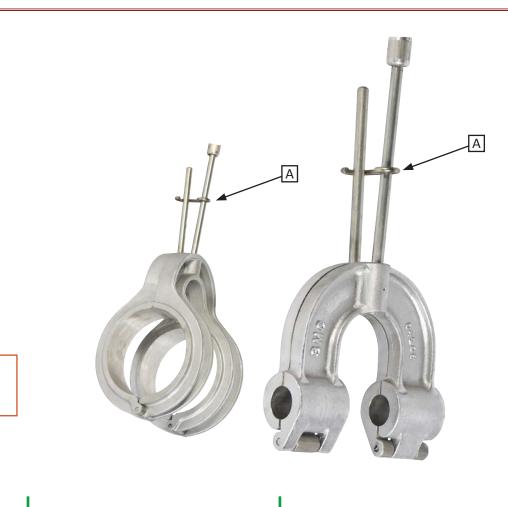

Parts Diagram

360 degree welding

A. Clamp Hook

Maximum convenience for welders

Farm and Ranch